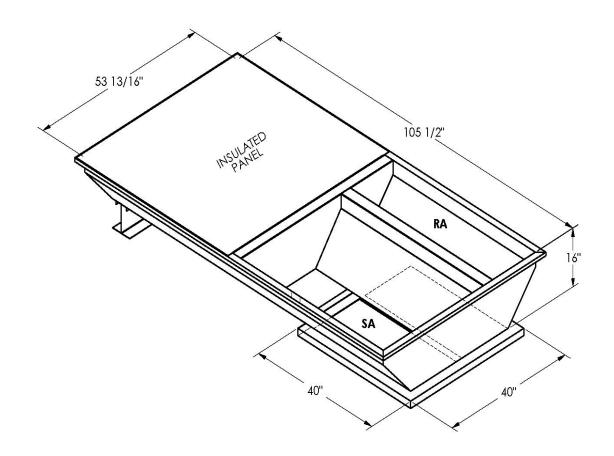

## Cambridgeport

| SUBMITTAL | Part Number |
|-----------|-------------|
|           | 2010148     |

## **FEATURES**

ONE PIECE WELDED CONSTRUCTION

FACTORY INSTALLED SUPPLY TRANSITIONS

FULLY INSULATED

DESIGNED FOR EVEN WEIGHT DISTRIBUTION

FABRICATED OF HEAVY GAUGE G90 GALVANIZED STEEL

ALL WELDS SPRAYED WITH GALVANIZING COMPOUND

GASKET PROVIDED FOR UNIT TO ADAPTER SEALING

## CAMBRIDGEPORT STRONGLY RECOMMENDS CONFIRMING THE DIMENSIONS ON THIS SUBMITTAL

CURB ADAPTERS ARE BASED ON UNIT MANUFACTURERS STANDARD CURB DIMENSIONS.
CAMBRIDGEPORT CANNOT BE RESPONSIBLE FOR ANY DEVIATIONS FROM FACTORY DIMENSIONS OR INCORRECT MODEL NUMBERS.