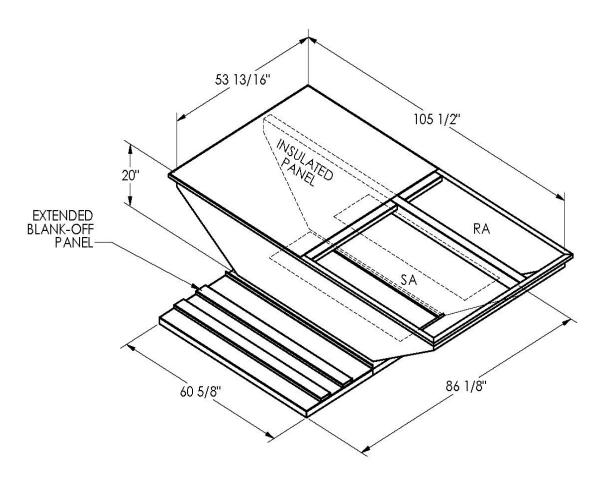

## **FEATURES**

ONE PIECE WELDED CONSTRUCTION

FACTORY INSTALLED SUPPLY TRANSITIONS

FULLY INSULATED

DESIGNED FOR EVEN WEIGHT DISTRIBUTION

FABRICATED OF HEAVY GAUGE G90 GALVANIZED STEEL

ALL WELDS SPRAYED WITH GALVANIZING COMPOUND

GASKET PROVIDED FOR UNIT TO ADAPTER SEALING