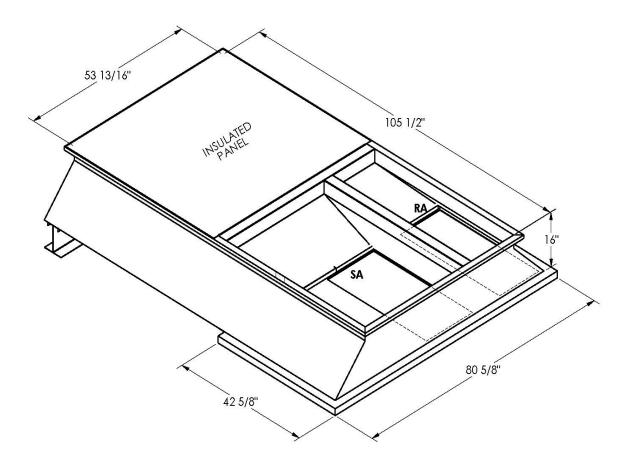

## Cambridgeport

| SUBMITTAL | Part Number |
|-----------|-------------|
|           | 2010155     |

## CAMBRIDGEPORT STRONGLY RECOMMENDS CONFIRMING THE DIMENSIONS ON THIS SUBMITTAL

CURB ADAPTERS ARE BASED ON UNIT MANUFACTURERS STANDARD CURB DIMENSIONS.
CAMBRIDGEPORT CANNOT BE RESPONSIBLE FOR ANY DEVIATIONS FROM FACTORY DIMENSIONS OR INCORRECT MODEL NUMBERS.