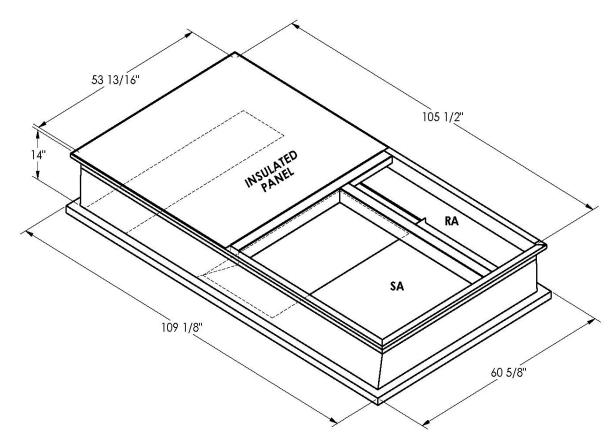

## Cambridgeport

| SUBMITTAL | Part Number |
|-----------|-------------|
|           | 2010157     |

## CAMBRIDGEPORT STRONGLY RECOMMENDS CONFIRMING THE DIMENSIONS ON THIS SUBMITTAL

CURB ADAPTERS ARE BASED ON UNIT MANUFACTURERS STANDARD CURB DIMENSIONS.
CAMBRIDGEPORT CANNOT BE RESPONSIBLE FOR ANY DEVIATIONS FROM FACTORY DIMENSIONS OR INCORRECT MODEL NUMBERS.