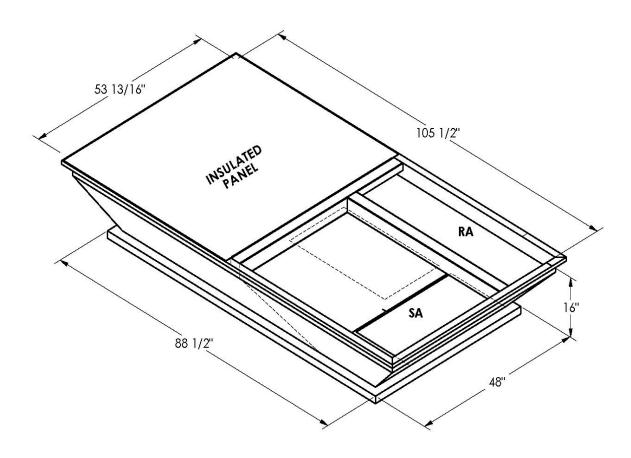

## Cambridgeport

| SUBMITTAL | Part Number |
|-----------|-------------|
|           | 2010150     |

## CAMBRIDGEPORT STRONGLY RECOMMENDS CONFIRMING THE DIMENSIONS ON THIS SUBMITTAL

CURB ADAPTERS ARE BASED ON UNIT MANUFACTURERS STANDARD CURB DIMENSIONS.
CAMBRIDGEPORT CANNOT BE RESPONSIBLE FOR ANY DEVIATIONS FROM FACTORY DIMENSIONS OR INCORRECT MODEL NUMBERS.