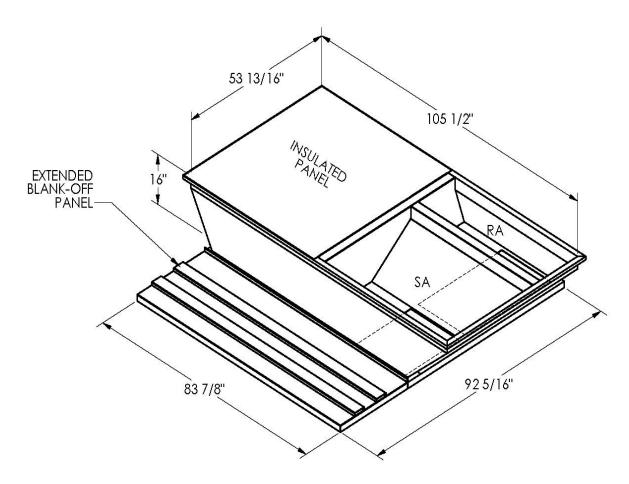

## **FEATURES**

ONE PIECE WELDED CONSTRUCTION

FACTORY INSTALLED SUPPLY TRANSITIONS

FULLY INSULATED

DESIGNED FOR EVEN WEIGHT DISTRIBUTION

FABRICATED OF HEAVY GAUGE G90 GALVANIZED STEEL

ALL WELDS SPRAYED WITH GALVANIZING COMPOUND

GASKET PROVIDED FOR UNIT TO ADAPTER SEALING

## CAMBRIDGEPORT STRONGLY RECOMMENDS CONFIRMING THE DIMENSIONS ON THIS SUBMITTAL

CURB ADAPTERS ARE BASED ON UNIT MANUFACTURERS STANDARD CURB DIMENSIONS.
CAMBRIDGEPORT CANNOT BE RESPONSIBLE FOR ANY DEVIATIONS FROM FACTORY DIMENSIONS OR INCORRECT MODEL NUMBERS.