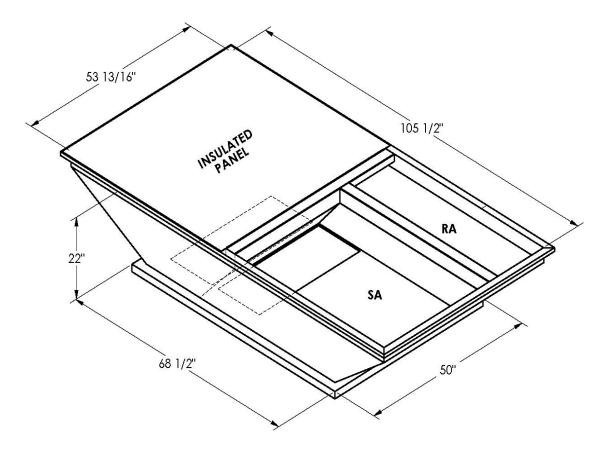

## Cambridgeport

| SUBMITTAL | Part Number |
|-----------|-------------|
|           | 2010165     |

## **FEATURES**

ONE PIECE WELDED CONSTRUCTION

FACTORY INSTALLED SUPPLY TRANSITIONS

FULLY INSULATED

DESIGNED FOR EVEN WEIGHT DISTRIBUTION

FABRICATED OF HEAVY GAUGE G90 GALVANIZED STEEL

ALL WELDS SPRAYED WITH GALVANIZING COMPOUND

GASKET PROVIDED FOR UNIT TO ADAPTER SEALING

## CAMBRIDGEPORT STRONGLY RECOMMENDS CONFIRMING THE DIMENSIONS ON THIS SUBMITTAL

CURB ADAPTERS ARE BASED ON UNIT MANUFACTURERS STANDARD CURB DIMENSIONS.
CAMBRIDGEPORT CANNOT BE RESPONSIBLE FOR ANY DEVIATIONS FROM FACTORY DIMENSIONS OR INCORRECT MODEL NUMBERS.