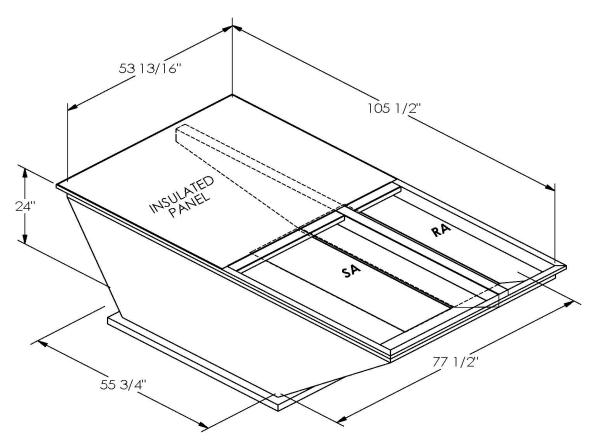

## **FEATURES**

ONE PIECE WELDED CONSTRUCTION

FACTORY INSTALLED SUPPLY TRANSITIONS

FULLY INSULATED

DESIGNED FOR EVEN WEIGHT DISTRIBUTION

FABRICATED OF HEAVY GAUGE G90 GALVANIZED STEEL

ALL WELDS SPRAYED WITH GALVANIZING COMPOUND

GASKET PROVIDED FOR UNIT TO ADAPTER SEALING

## CAMBRIDGEPORT STRONGLY RECOMMENDS CONFIRMING THE DIMENSIONS ON THIS SUBMITTAL CURB ADAPTERS ARE BASED ON UNIT MANUFACTURERS STANDARD CURB DIMENSIONS. CAMBRIDGEPORT CANNOT BE RESPONSIBLE FOR ANY DEVIATIONS FROM FACTORY DIMENSIONS OR INCORRECT MODEL NUMBERS.