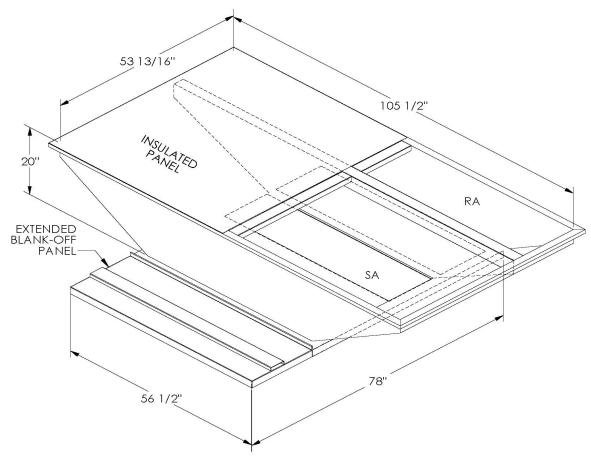

## CAMBRIDGEPORT STRONGLY RECOMMENDS CONFIRMING THE DIMENSIONS ON THIS SUBMITTAL

CURB ADAPTERS ARE BASED ON UNIT MANUFACTURERS STANDARD CURB DIMENSIONS.
CAMBRIDGEPORT CANNOT BE RESPONSIBLE FOR ANY DEVIATIONS FROM FACTORY DIMENSIONS OR INCORRECT MODEL NUMBERS.