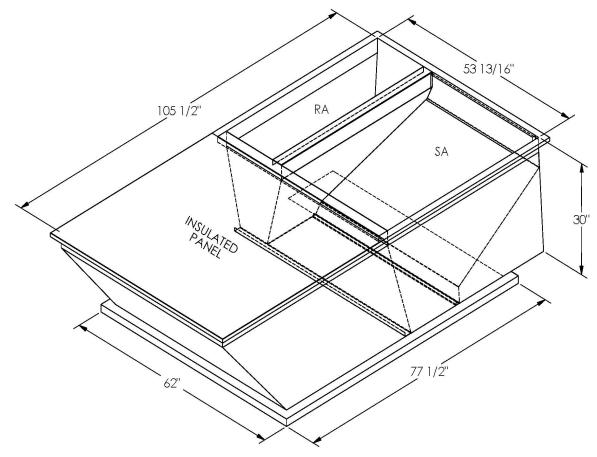

## Cambridgeport

| SUBMITTAL | Part Number |
|-----------|-------------|
|           | 2010171     |

DATE

## ONE DIEGE WEI DED CONO

ONE PIECE WELDED CONSTRUCTION

FACTORY INSTALLED SUPPLY TRANSITIONS

FULLY INSULATED

**FEATURES** 

DESIGNED FOR EVEN WEIGHT DISTRIBUTION

FABRICATED OF HEAVY GAUGE G90 GALVANIZED STEEL

ALL WELDS SPRAYED WITH GALVANIZING COMPOUND

GASKET PROVIDED FOR UNIT TO ADAPTER SEALING

## CAMBRIDGEPORT STRONGLY RECOMMENDS CONFIRMING THE DIMENSIONS ON THIS SUBMITTAL

CURB ADAPTERS ARE BASED ON UNIT MANUFACTURERS STANDARD CURB DIMENSIONS.
CAMBRIDGEPORT CANNOT BE RESPONSIBLE FOR ANY DEVIATIONS FROM FACTORY DIMENSIONS OR INCORRECT MODEL NUMBERS.