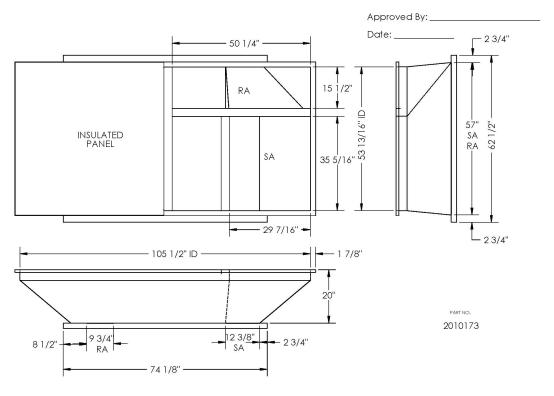

## Cambridgeport

SUBMITTAL

Part Number 2010173

| SUBMITTED TO |  |
|--------------|--|
| COMPANY      |  |
| JOB NAME     |  |
| EQUIPMENT    |  |
| SIGNATURE    |  |
| DATE         |  |

MATERIAL: 16GA,(0.0635) 274.1 LBS.

## **FEATURES**

ONE PIECE WELDED CONSTRUCTION

FACTORY INSTALLED SUPPLY TRANSITIONS

FULLY INSULATED

DESIGNED FOR EVEN WEIGHT DISTRIBUTION

FABRICATED OF HEAVY GAUGE G90 GALVANIZED STEEL

ALL WELDS SPRAYED WITH GALVANIZING COMPOUND

GASKET PROVIDED FOR UNIT TO ADAPTER SEALING

## CAMBRIDGEPORT STRONGLY RECOMMENDS CONFIRMING THE DIMENSIONS ON THIS SUBMITTAL

CURB ADAPTERS ARE BASED ON UNIT MANUFACTURERS STANDARD CURB DIMENSIONS.
CAMBRIDGEPORT CANNOT BE RESPONSIBLE FOR ANY DEVIATIONS FROM FACTORY DIMENSIONS OR INCORRECT MODEL NUMBERS.