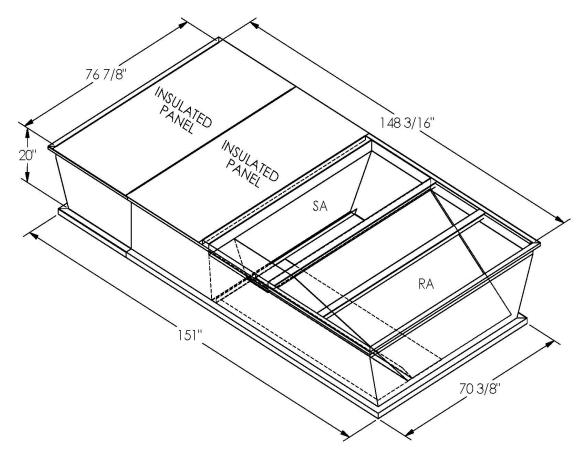

## CAMBRIDGEPORT STRONGLY RECOMMENDS CONFIRMING THE DIMENSIONS ON THIS SUBMITTAL

CURB ADAPTERS ARE BASED ON UNIT MANUFACTURERS STANDARD CURB DIMENSIONS.
CAMBRIDGEPORT CANNOT BE RESPONSIBLE FOR ANY DEVIATIONS FROM FACTORY DIMENSIONS OR INCORRECT MODEL NUMBERS.