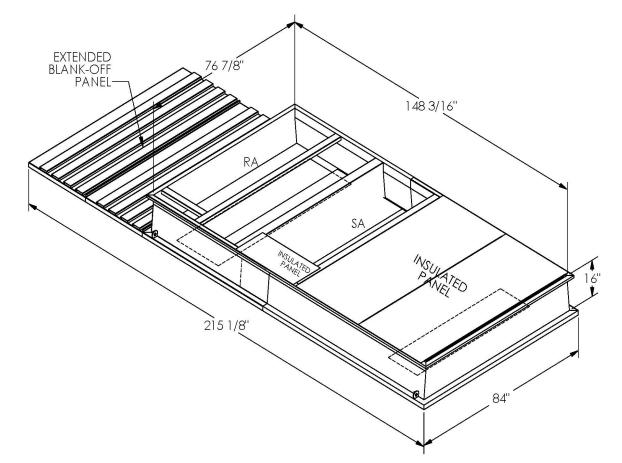

## FEATURES

ONE PIECE WELDED CONSTRUCTION

FACTORY INSTALLED SUPPLY TRANSITIONS

FULLY INSULATED

DESIGNED FOR EVEN WEIGHT DISTRIBUTION

FABRICATED OF HEAVY GAUGE G90 GALVANIZED STEEL

ALL WELDS SPRAYED WITH GALVANIZING COMPOUND

GASKET PROVIDED FOR UNIT TO ADAPTER SEALING

## CAMBRIDGEPORT STRONGLY RECOMMENDS CONFIRMING THE DIMENSIONS ON THIS SUBMITTAL CURB ADAPTERS ARE BASED ON UNIT MANUFACTURERS STANDARD CURB DIMENSIONS. CAMBRIDGEPORT CANNOT BE RESPONSIBLE FOR ANY DEVIATIONS FROM FACTORY DIMENSIONS OR INCORRECT MODEL NUMBERS.