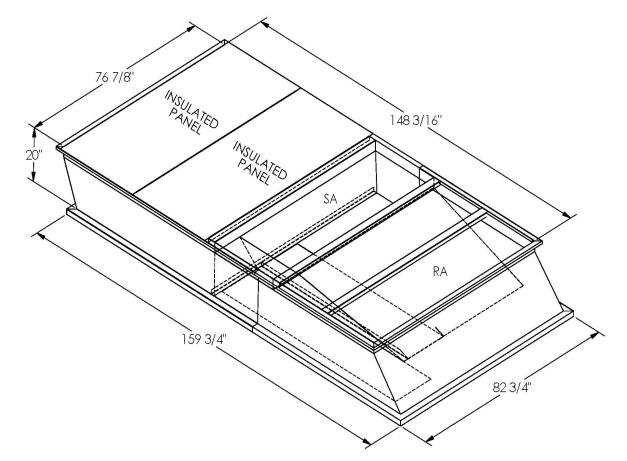

## Part Number 2010187

#### CAMBRIDGEPORT STRONGLY RECOMMENDS CONFIRMING THE DIMENSIONS ON THIS SUBMITTAL CURB ADAPTERS ARE BASED ON UNIT MANUFACTURERS STANDARD CURB DIMENSIONS. CAMBRIDGEPORT CANNOT BE RESPONSIBLE FOR ANY DEVIATIONS FROM FACTORY DIMENSIONS OR INCORRECT MODEL NUMBERS.