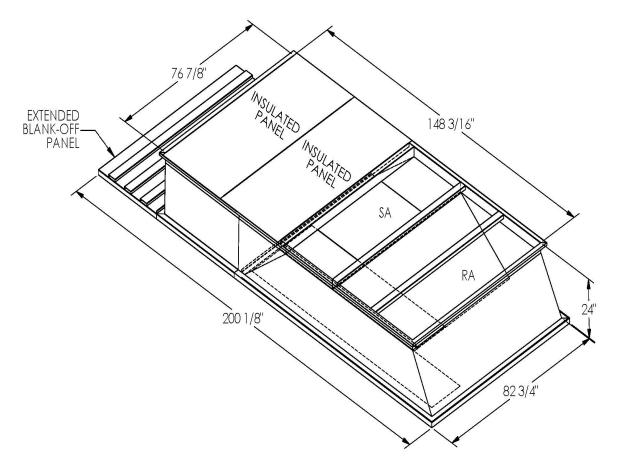

## FEATURES

ONE PIECE WELDED CONSTRUCTION FACTORY INSTALLED SUPPLY TRANSITIONS FULLY INSULATED DESIGNED FOR EVEN WEIGHT DISTRIBUTION FABRICATED OF HEAVY GAUGE G90 GALVANIZED STEEL ALL WELDS SPRAYED WITH GALVANIZING COMPOUND GASKET PROVIDED FOR UNIT TO ADAPTER SEALING

## CAMBRIDGEPORT STRONGLY RECOMMENDS CONFIRMING THE DIMENSIONS ON THIS SUBMITTAL CURB ADAPTERS ARE BASED ON UNIT MANUFACTURERS STANDARD CURB DIMENSIONS. CAMBRIDGEPORT CANNOT BE RESPONSIBLE FOR ANY DEVIATIONS FROM FACTORY DIMENSIONS OR INCORRECT MODEL NUMBERS.