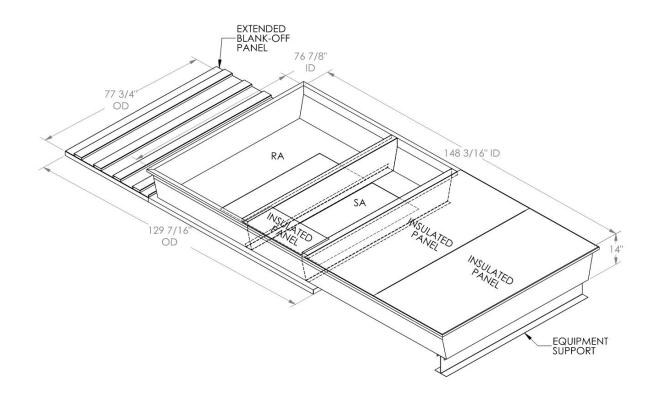

## **FEATURES**

ONE PIECE WELDED CONSTRUCTION

FACTORY INSTALLED SUPPLY TRANSITIONS

FULLY INSULATED

DESIGNED FOR EVEN WEIGHT DISTRIBUTION

FABRICATED OF HEAVY GAUGE G90 GALVANIZED STEEL

ALL WELDS SPRAYED WITH GALVANIZING COMPOUND

GASKET PROVIDED FOR UNIT TO ADAPTER SEALING

## CAMBRIDGEPORT STRONGLY RECOMMENDS CONFIRMING THE DIMENSIONS ON THIS SUBMITTAL

CURB ADAPTERS ARE BASED ON UNIT MANUFACTURERS STANDARD CURB DIMENSIONS.
CAMBRIDGEPORT CANNOT BE RESPONSIBLE FOR ANY DEVIATIONS FROM FACTORY DIMENSIONS OR INCORRECT MODEL NUMBERS.