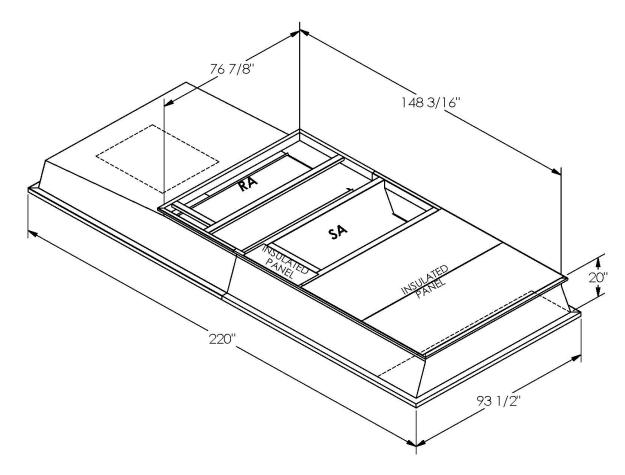

## CAMBRIDGEPORT STRONGLY RECOMMENDS CONFIRMING THE DIMENSIONS ON THIS SUBMITTAL

CURB ADAPTERS ARE BASED ON UNIT MANUFACTURERS STANDARD CURB DIMENSIONS.
CAMBRIDGEPORT CANNOT BE RESPONSIBLE FOR ANY DEVIATIONS FROM FACTORY DIMENSIONS OR INCORRECT MODEL NUMBERS.