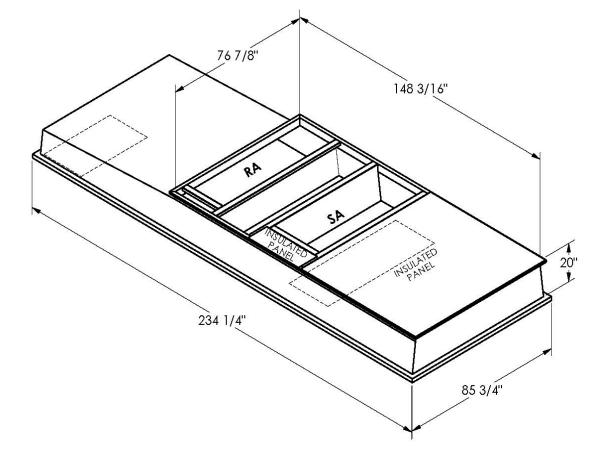

## FEATURES

ONE PIECE WELDED CONSTRUCTION FACTORY INSTALLED SUPPLY TRANSITIONS

FULLY INSULATED

DESIGNED FOR EVEN WEIGHT DISTRIBUTION

FABRICATED OF HEAVY GAUGE G90 GALVANIZED STEEL

ALL WELDS SPRAYED WITH GALVANIZING COMPOUND

GASKET PROVIDED FOR UNIT TO ADAPTER SEALING

## CAMBRIDGEPORT STRONGLY RECOMMENDS CONFIRMING THE DIMENSIONS ON THIS SUBMITTAL CURB ADAPTERS ARE BASED ON UNIT MANUFACTURERS STANDARD CURB DIMENSIONS. CAMBRIDGEPORT CANNOT BE RESPONSIBLE FOR ANY DEVIATIONS FROM FACTORY DIMENSIONS OR INCORRECT MODEL NUMBERS.