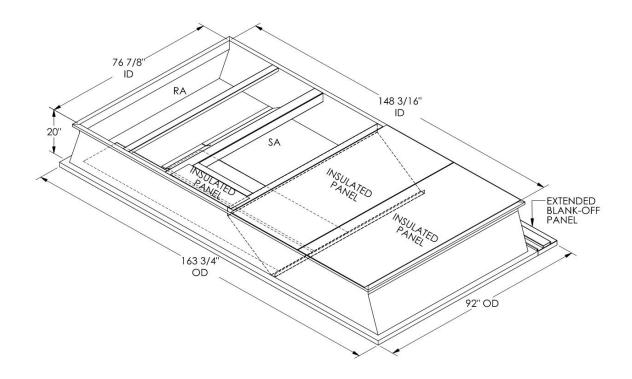

## **FEATURES**

ONE PIECE WELDED CONSTRUCTION

FACTORY INSTALLED SUPPLY TRANSITIONS

FULLY INSULATED

DESIGNED FOR EVEN WEIGHT DISTRIBUTION

FABRICATED OF HEAVY GAUGE G90 GALVANIZED STEEL

ALL WELDS SPRAYED WITH GALVANIZING COMPOUND

GASKET PROVIDED FOR UNIT TO ADAPTER SEALING

## CAMBRIDGEPORT STRONGLY RECOMMENDS CONFIRMING THE DIMENSIONS ON THIS SUBMITTAL

CURB ADAPTERS ARE BASED ON UNIT MANUFACTURERS STANDARD CURB DIMENSIONS.
CAMBRIDGEPORT CANNOT BE RESPONSIBLE FOR ANY DEVIATIONS FROM FACTORY DIMENSIONS OR INCORRECT MODEL NUMBERS.