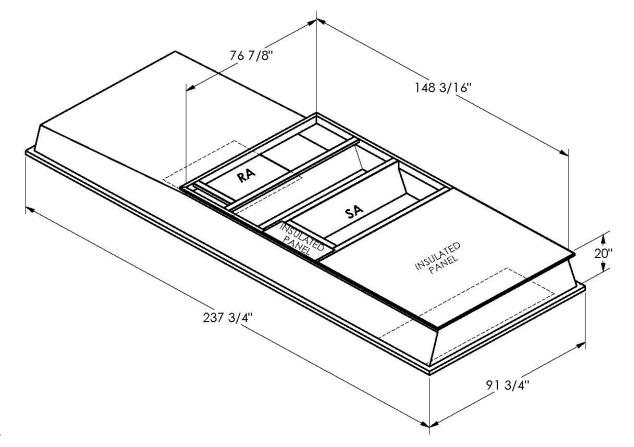

## FEATURES

ONE PIECE WELDED CONSTRUCTION

FACTORY INSTALLED SUPPLY TRANSITIONS

FULLY INSULATED

DESIGNED FOR EVEN WEIGHT DISTRIBUTION

FABRICATED OF HEAVY GAUGE G90 GALVANIZED STEEL

ALL WELDS SPRAYED WITH GALVANIZING COMPOUND

GASKET PROVIDED FOR UNIT TO ADAPTER SEALING

## CAMBRIDGEPORT STRONGLY RECOMMENDS CONFIRMING THE DIMENSIONS ON THIS SUBMITTAL CURB ADAPTERS ARE BASED ON UNIT MANUFACTURERS STANDARD CURB DIMENSIONS. CAMBRIDGEPORT CANNOT BE RESPONSIBLE FOR ANY DEVIATIONS FROM FACTORY DIMENSIONS OR INCORRECT MODEL NUMBERS.