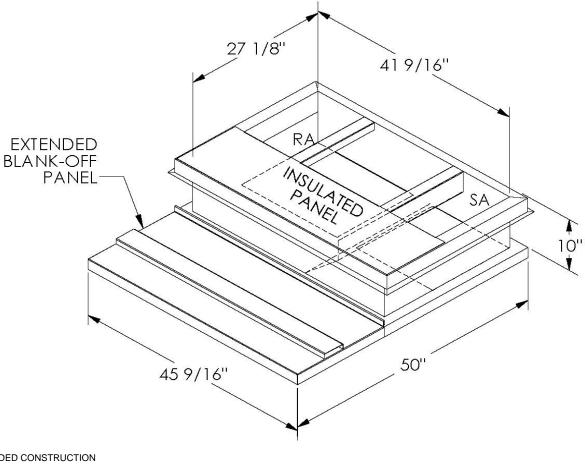

## **FEATURES**

ONE PIECE WELDED CONSTRUCTION

FACTORY INSTALLED SUPPLY TRANSITIONS

FULLY INSULATED

DESIGNED FOR EVEN WEIGHT DISTRIBUTION

FABRICATED OF HEAVY GAUGE G90 GALVANIZED STEEL

ALL WELDS SPRAYED WITH GALVANIZING COMPOUND

GASKET PROVIDED FOR UNIT TO ADAPTER SEALING

## CAMBRIDGEPORT STRONGLY RECOMMENDS CONFIRMING THE DIMENSIONS ON THIS SUBMITTAL CURB ADAPTERS ARE BASED ON UNIT MANUFACTURERS STANDARD CURB DIMENSIONS. CAMBRIDGEPORT CANNOT BE RESPONSIBLE FOR ANY DEVIATIONS FROM FACTORY DIMENSIONS OR INCORRECT MODEL NUMBERS.