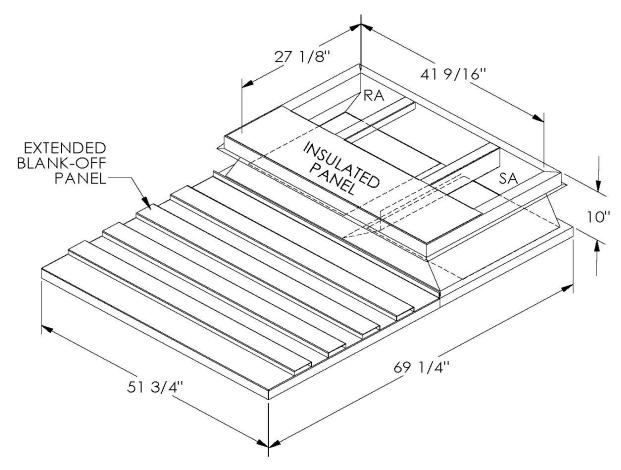

## **FEATURES**

ONE PIECE WELDED CONSTRUCTION

FACTORY INSTALLED SUPPLY TRANSITIONS

FULLY INSULATED

DESIGNED FOR EVEN WEIGHT DISTRIBUTION

FABRICATED OF HEAVY GAUGE G90 GALVANIZED STEEL

ALL WELDS SPRAYED WITH GALVANIZING COMPOUND

GASKET PROVIDED FOR UNIT TO ADAPTER SEALING

## CAMBRIDGEPORT STRONGLY RECOMMENDS CONFIRMING THE DIMENSIONS ON THIS SUBMITTAL

CURB ADAPTERS ARE BASED ON UNIT MANUFACTURERS STANDARD CURB DIMENSIONS.
CAMBRIDGEPORT CANNOT BE RESPONSIBLE FOR ANY DEVIATIONS FROM FACTORY DIMENSIONS OR INCORRECT MODEL NUMBERS.