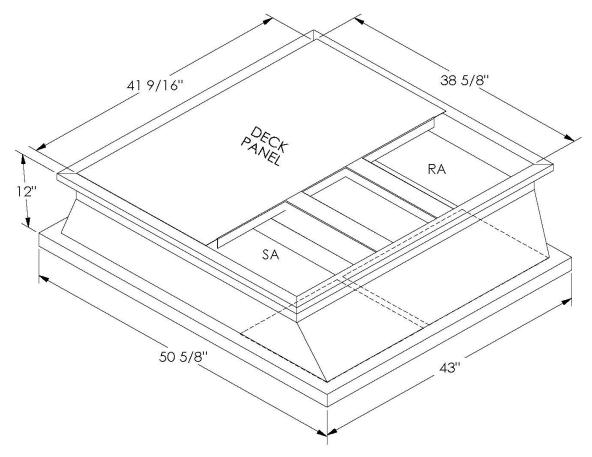

## CAMBRIDGEPORT STRONGLY RECOMMENDS CONFIRMING THE DIMENSIONS ON THIS SUBMITTAL

CURB ADAPTERS ARE BASED ON UNIT MANUFACTURERS STANDARD CURB DIMENSIONS.
CAMBRIDGEPORT CANNOT BE RESPONSIBLE FOR ANY DEVIATIONS FROM FACTORY DIMENSIONS OR INCORRECT MODEL NUMBERS.