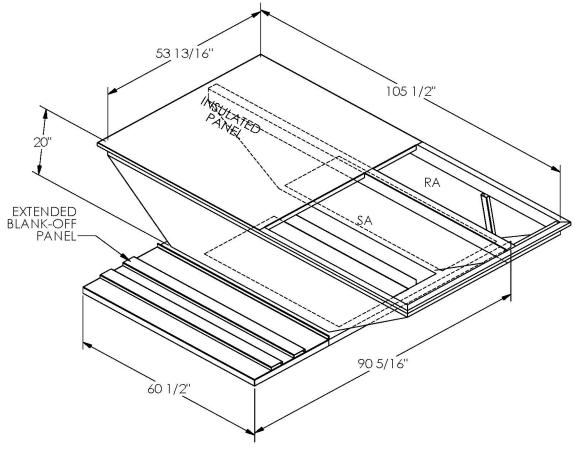

## **FEATURES**

ONE PIECE WELDED CONSTRUCTION

FACTORY INSTALLED SUPPLY TRANSITIONS

FULLY INSULATED

DESIGNED FOR EVEN WEIGHT DISTRIBUTION

FABRICATED OF HEAVY GAUGE G90 GALVANIZED STEEL

ALL WELDS SPRAYED WITH GALVANIZING COMPOUND

GASKET PROVIDED FOR UNIT TO ADAPTER SEALING

## CAMBRIDGEPORT STRONGLY RECOMMENDS CONFIRMING THE DIMENSIONS ON THIS SUBMITTAL

CURB ADAPTERS ARE BASED ON UNIT MANUFACTURERS STANDARD CURB DIMENSIONS.
CAMBRIDGEPORT CANNOT BE RESPONSIBLE FOR ANY DEVIATIONS FROM FACTORY DIMENSIONS OR INCORRECT MODEL NUMBERS.