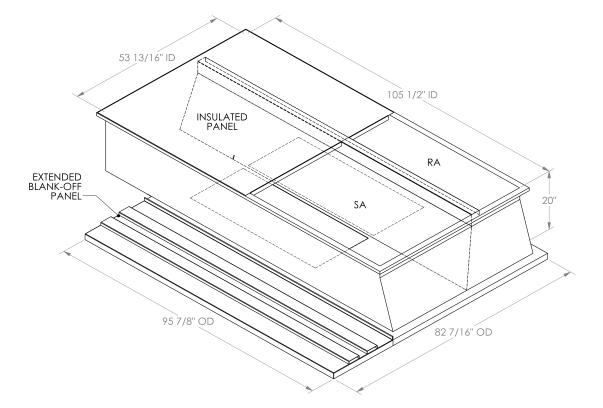

## FEATURES

ONE PIECE WELDED CONSTRUCTION FACTORY INSTALLED SUPPLY TRANSITIONS

FULLY INSULATED

DESIGNED FOR EVEN WEIGHT DISTRIBUTION

FABRICATED OF HEAVY GAUGE G90 GALVANIZED STEEL

ALL WELDS SPRAYED WITH GALVANIZING COMPOUND

GASKET PROVIDED FOR UNIT TO ADAPTER SEALING

## CAMBRIDGEPORT STRONGLY RECOMMENDS CONFIRMING THE DIMENSIONS ON THIS SUBMITTAL CURB ADAPTERS ARE BASED ON UNIT MANUFACTURERS STANDARD CURB DIMENSIONS. CAMBRIDGEPORT CANNOT BE RESPONSIBLE FOR ANY DEVIATIONS FROM FACTORY DIMENSIONS OR INCORRECT MODEL NUMBERS.