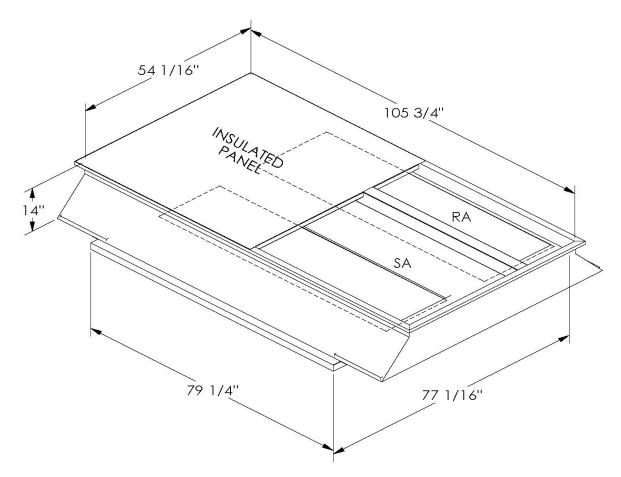

## CAMBRIDGEPORT STRONGLY RECOMMENDS CONFIRMING THE DIMENSIONS ON THIS SUBMITTAL

CURB ADAPTERS ARE BASED ON UNIT MANUFACTURERS STANDARD CURB DIMENSIONS.
CAMBRIDGEPORT CANNOT BE RESPONSIBLE FOR ANY DEVIATIONS FROM FACTORY DIMENSIONS OR INCORRECT MODEL NUMBERS.