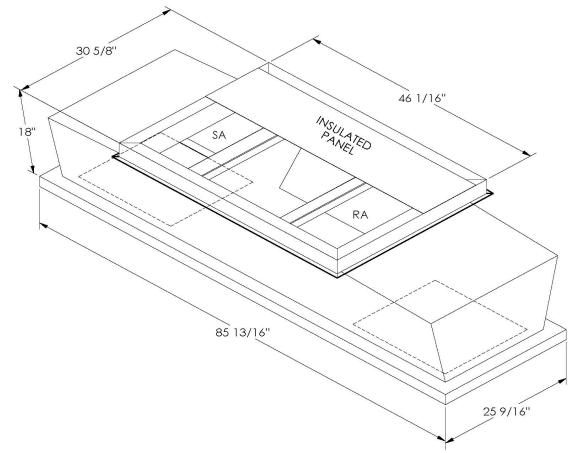

## Cambridgeport

| SUBMITTAL | Part Number |
|-----------|-------------|
|           | 2010500     |

SUBMITTED TO \_\_\_\_\_\_

JOB NAME

EQUIPMENT \_\_\_\_\_

SIGNATURE \_\_\_\_\_

DATE \_\_\_\_\_

## ONE DIEGE WEI DED GONGTD

ONE PIECE WELDED CONSTRUCTION

FACTORY INSTALLED SUPPLY TRANSITIONS

FULLY INSULATED

**FEATURES** 

DESIGNED FOR EVEN WEIGHT DISTRIBUTION

FABRICATED OF HEAVY GAUGE G90 GALVANIZED STEEL

ALL WELDS SPRAYED WITH GALVANIZING COMPOUND

GASKET PROVIDED FOR UNIT TO ADAPTER SEALING

## CAMBRIDGEPORT STRONGLY RECOMMENDS CONFIRMING THE DIMENSIONS ON THIS SUBMITTAL

CURB ADAPTERS ARE BASED ON UNIT MANUFACTURERS STANDARD CURB DIMENSIONS.
CAMBRIDGEPORT CANNOT BE RESPONSIBLE FOR ANY DEVIATIONS FROM FACTORY DIMENSIONS OR INCORRECT MODEL NUMBERS.