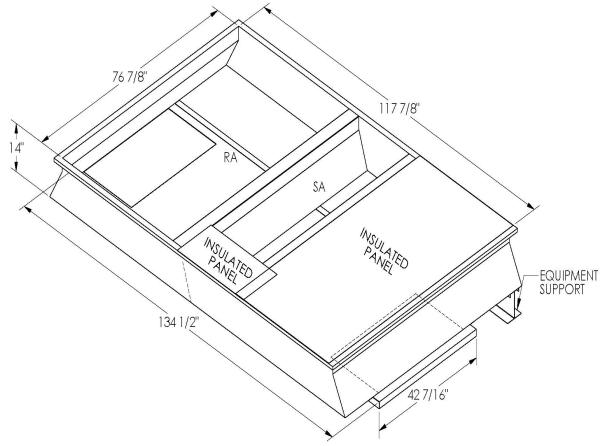

**FEATURES** 

ONE PIECE WELDED CONSTRUCTION

FACTORY INSTALLED SUPPLY TRANSITIONS

FULLY INSULATED

DESIGNED FOR EVEN WEIGHT DISTRIBUTION

FABRICATED OF HEAVY GAUGE G90 GALVANIZED STEEL

ALL WELDS SPRAYED WITH GALVANIZING COMPOUND

GASKET PROVIDED FOR UNIT TO ADAPTER SEALING