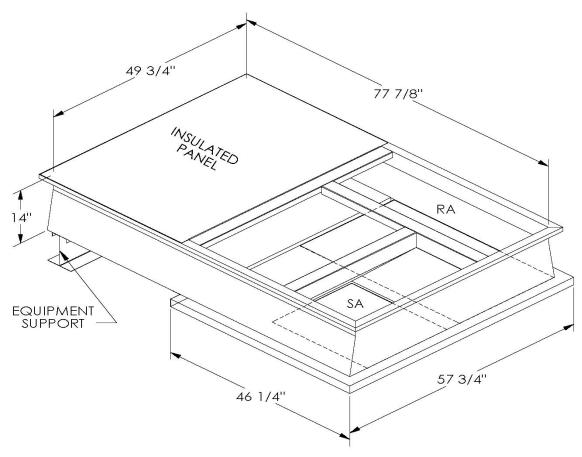

## Cambridgeport

| SUBMITTAL | Part Number |
|-----------|-------------|
|           | 2010781     |

SUBMITTED TO \_\_\_\_\_\_\_

COMPANY \_\_\_\_\_\_

JOB NAME \_\_\_\_\_\_

EQUIPMENT \_\_\_\_\_\_

SIGNATURE \_\_\_\_\_

DATE

ONE PIECE WELDED CONSTRUCTION

FACTORY INSTALLED SUPPLY TRANSITIONS

FULLY INSULATED

**FEATURES** 

DESIGNED FOR EVEN WEIGHT DISTRIBUTION

FABRICATED OF HEAVY GAUGE G90 GALVANIZED STEEL

ALL WELDS SPRAYED WITH GALVANIZING COMPOUND

GASKET PROVIDED FOR UNIT TO ADAPTER SEALING

## CAMBRIDGEPORT STRONGLY RECOMMENDS CONFIRMING THE DIMENSIONS ON THIS SUBMITTAL

CURB ADAPTERS ARE BASED ON UNIT MANUFACTURERS STANDARD CURB DIMENSIONS.
CAMBRIDGEPORT CANNOT BE RESPONSIBLE FOR ANY DEVIATIONS FROM FACTORY DIMENSIONS OR INCORRECT MODEL NUMBERS.