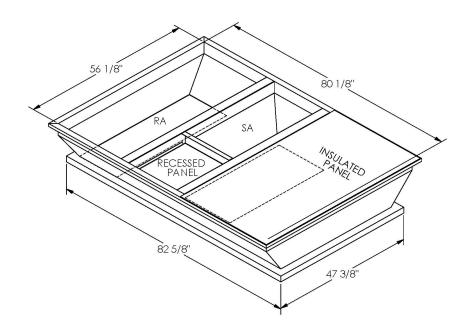

## **FEATURES**

ONE PIECE WELDED CONSTRUCTION

FACTORY INSTALLED SUPPLY TRANSITIONS

FULLY INSULATED

DESIGNED FOR EVEN WEIGHT DISTRIBUTION

FABRICATED OF HEAVY GAUGE G90 GALVANIZED STEEL

ALL WELDS SPRAYED WITH GALVANIZING COMPOUND

GASKET PROVIDED FOR UNIT TO ADAPTER SEALING

## CAMBRIDGEPORT STRONGLY RECOMMENDS CONFIRMING THE DIMENSIONS ON THIS SUBMITTAL

CURB ADAPTERS ARE BASED ON UNIT MANUFACTURERS STANDARD CURB DIMENSIONS.
CAMBRIDGEPORT CANNOT BE RESPONSIBLE FOR ANY DEVIATIONS FROM FACTORY DIMENSIONS OR INCORRECT MODEL NUMBERS.