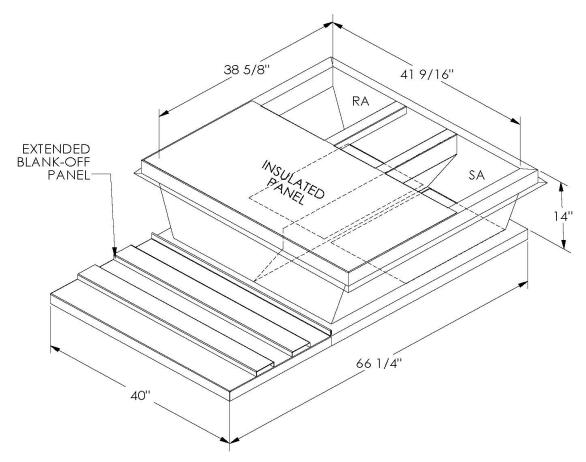

## **FEATURES**

ONE PIECE WELDED CONSTRUCTION

FACTORY INSTALLED SUPPLY TRANSITIONS

FULLY INSULATED

DESIGNED FOR EVEN WEIGHT DISTRIBUTION

FABRICATED OF HEAVY GAUGE G90 GALVANIZED STEEL

ALL WELDS SPRAYED WITH GALVANIZING COMPOUND

GASKET PROVIDED FOR UNIT TO ADAPTER SEALING

## CAMBRIDGEPORT STRONGLY RECOMMENDS CONFIRMING THE DIMENSIONS ON THIS SUBMITTAL

CURB ADAPTERS ARE BASED ON UNIT MANUFACTURERS STANDARD CURB DIMENSIONS.
CAMBRIDGEPORT CANNOT BE RESPONSIBLE FOR ANY DEVIATIONS FROM FACTORY DIMENSIONS OR INCORRECT MODEL NUMBERS.