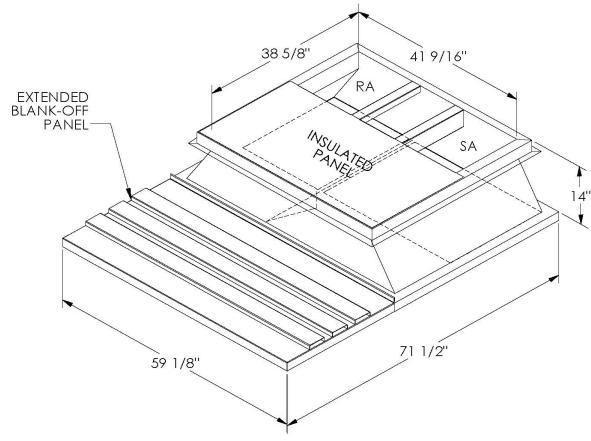

ONE PIECE WELDED CONSTRUCTION

FACTORY INSTALLED SUPPLY TRANSITIONS

FULLY INSULATED

**FEATURES** 

DESIGNED FOR EVEN WEIGHT DISTRIBUTION

FABRICATED OF HEAVY GAUGE G90 GALVANIZED STEEL

ALL WELDS SPRAYED WITH GALVANIZING COMPOUND

GASKET PROVIDED FOR UNIT TO ADAPTER SEALING

## CAMBRIDGEPORT STRONGLY RECOMMENDS CONFIRMING THE DIMENSIONS ON THIS SUBMITTAL

CURB ADAPTERS ARE BASED ON UNIT MANUFACTURERS STANDARD CURB DIMENSIONS.
CAMBRIDGEPORT CANNOT BE RESPONSIBLE FOR ANY DEVIATIONS FROM FACTORY DIMENSIONS OR INCORRECT MODEL NUMBERS.