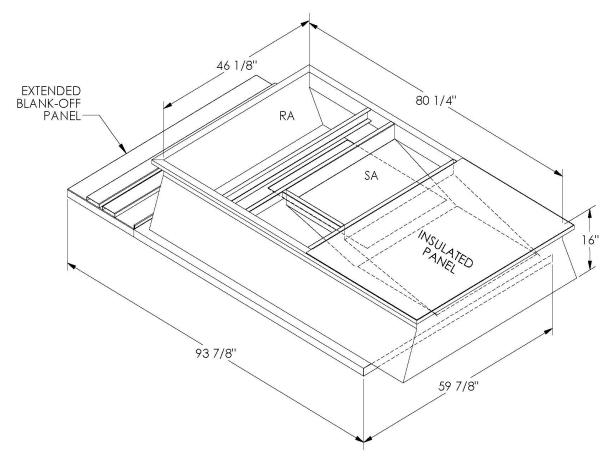

## **FEATURES**

ONE PIECE WELDED CONSTRUCTION

FACTORY INSTALLED SUPPLY TRANSITIONS

FULLY INSULATED

DESIGNED FOR EVEN WEIGHT DISTRIBUTION

FABRICATED OF HEAVY GAUGE G90 GALVANIZED STEEL

ALL WELDS SPRAYED WITH GALVANIZING COMPOUND

GASKET PROVIDED FOR UNIT TO ADAPTER SEALING

## CAMBRIDGEPORT STRONGLY RECOMMENDS CONFIRMING THE DIMENSIONS ON THIS SUBMITTAL

CURB ADAPTERS ARE BASED ON UNIT MANUFACTURERS STANDARD CURB DIMENSIONS.
CAMBRIDGEPORT CANNOT BE RESPONSIBLE FOR ANY DEVIATIONS FROM FACTORY DIMENSIONS OR INCORRECT MODEL NUMBERS.