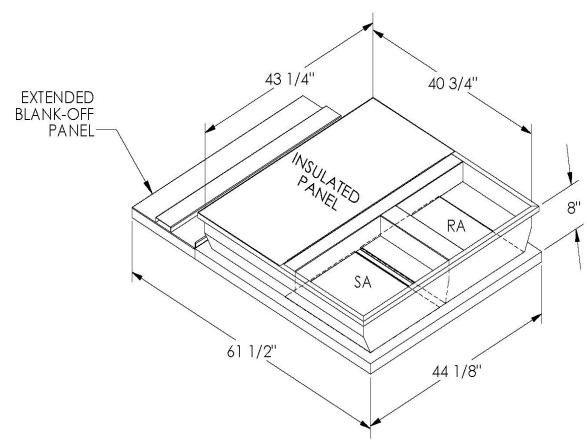

DATE

ONE PIECE WELDED CONSTRUCTION

FACTORY INSTALLED SUPPLY TRANSITIONS

FULLY INSULATED

**FEATURES** 

DESIGNED FOR EVEN WEIGHT DISTRIBUTION

FABRICATED OF HEAVY GAUGE G90 GALVANIZED STEEL

ALL WELDS SPRAYED WITH GALVANIZING COMPOUND

GASKET PROVIDED FOR UNIT TO ADAPTER SEALING