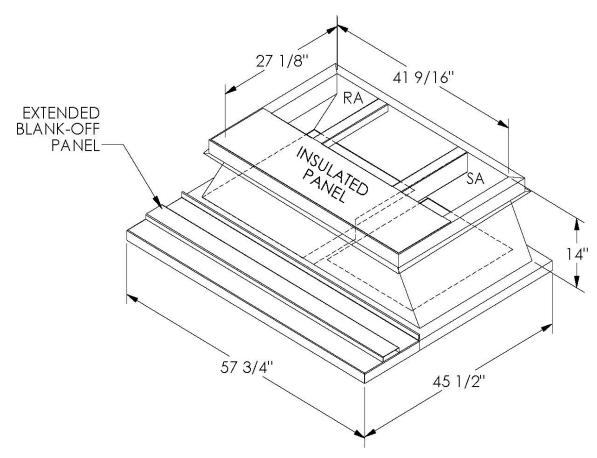

## Cambridgeport

| SUBMITTAL | Part Number |
|-----------|-------------|
|           | 2010002     |

SUBMITTED TO \_\_\_\_\_\_\_

COMPANY \_\_\_\_\_\_

JOB NAME \_\_\_\_\_\_

EQUIPMENT \_\_\_\_\_\_

SIGNATURE \_\_\_\_\_

DATE

ONE PIECE WELDED CONSTRUCTION

FACTORY INSTALLED SUPPLY TRANSITIONS

FULLY INSULATED

**FEATURES** 

DESIGNED FOR EVEN WEIGHT DISTRIBUTION

FABRICATED OF HEAVY GAUGE G90 GALVANIZED STEEL

ALL WELDS SPRAYED WITH GALVANIZING COMPOUND

GASKET PROVIDED FOR UNIT TO ADAPTER SEALING

## CAMBRIDGEPORT STRONGLY RECOMMENDS CONFIRMING THE DIMENSIONS ON THIS SUBMITTAL

CURB ADAPTERS ARE BASED ON UNIT MANUFACTURERS STANDARD CURB DIMENSIONS.
CAMBRIDGEPORT CANNOT BE RESPONSIBLE FOR ANY DEVIATIONS FROM FACTORY DIMENSIONS OR INCORRECT MODEL NUMBERS.