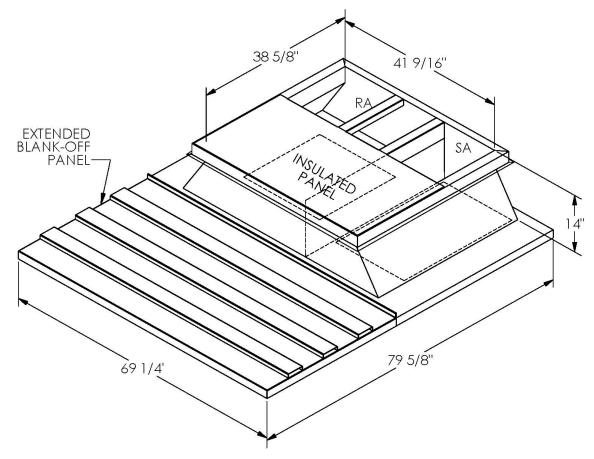

## FEATURES

ONE PIECE WELDED CONSTRUCTION

FACTORY INSTALLED SUPPLY TRANSITIONS

FULLY INSULATED

DESIGNED FOR EVEN WEIGHT DISTRIBUTION

FABRICATED OF HEAVY GAUGE G90 GALVANIZED STEEL

ALL WELDS SPRAYED WITH GALVANIZING COMPOUND

GASKET PROVIDED FOR UNIT TO ADAPTER SEALING

## CAMBRIDGEPORT STRONGLY RECOMMENDS CONFIRMING THE DIMENSIONS ON THIS SUBMITTAL CURB ADAPTERS ARE BASED ON UNIT MANUFACTURERS STANDARD CURB DIMENSIONS. CAMBRIDGEPORT CANNOT BE RESPONSIBLE FOR ANY DEVIATIONS FROM FACTORY DIMENSIONS OR INCORRECT MODEL NUMBERS.