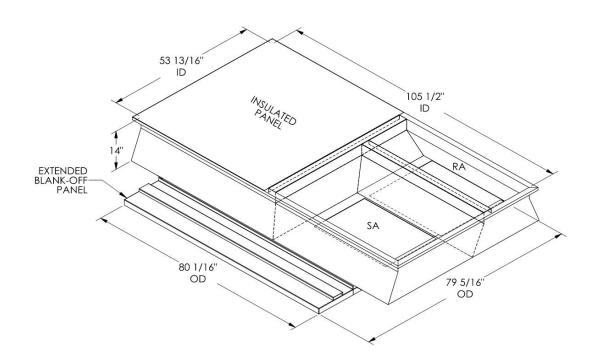

## CAMBRIDGEPORT STRONGLY RECOMMENDS CONFIRMING THE DIMENSIONS ON THIS SUBMITTAL

CURB ADAPTERS ARE BASED ON UNIT MANUFACTURERS STANDARD CURB DIMENSIONS.
CAMBRIDGEPORT CANNOT BE RESPONSIBLE FOR ANY DEVIATIONS FROM FACTORY DIMENSIONS OR INCORRECT MODEL NUMBERS.