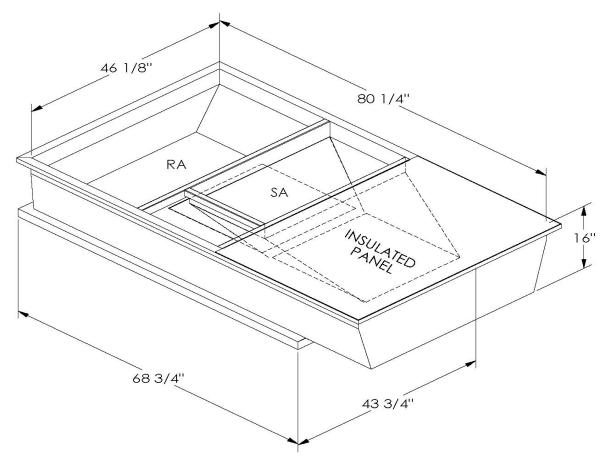

## **FEATURES**

ONE PIECE WELDED CONSTRUCTION

FACTORY INSTALLED SUPPLY TRANSITIONS

FULLY INSULATED

DESIGNED FOR EVEN WEIGHT DISTRIBUTION

FABRICATED OF HEAVY GAUGE G90 GALVANIZED STEEL

ALL WELDS SPRAYED WITH GALVANIZING COMPOUND

GASKET PROVIDED FOR UNIT TO ADAPTER SEALING

## CAMBRIDGEPORT STRONGLY RECOMMENDS CONFIRMING THE DIMENSIONS ON THIS SUBMITTAL

CURB ADAPTERS ARE BASED ON UNIT MANUFACTURERS STANDARD CURB DIMENSIONS.
CAMBRIDGEPORT CANNOT BE RESPONSIBLE FOR ANY DEVIATIONS FROM FACTORY DIMENSIONS OR INCORRECT MODEL NUMBERS.