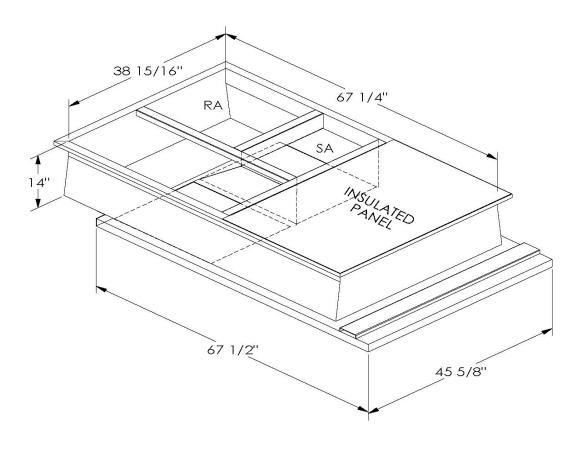

## **FEATURES**

ONE PIECE WELDED CONSTRUCTION

FACTORY INSTALLED SUPPLY TRANSITIONS

FULLY INSULATED

DESIGNED FOR EVEN WEIGHT DISTRIBUTION

FABRICATED OF HEAVY GAUGE G90 GALVANIZED STEEL

ALL WELDS SPRAYED WITH GALVANIZING COMPOUND

GASKET PROVIDED FOR UNIT TO ADAPTER SEALING

## CAMBRIDGEPORT STRONGLY RECOMMENDS CONFIRMING THE DIMENSIONS ON THIS SUBMITTAL

CURB ADAPTERS ARE BASED ON UNIT MANUFACTURERS STANDARD CURB DIMENSIONS.
CAMBRIDGEPORT CANNOT BE RESPONSIBLE FOR ANY DEVIATIONS FROM FACTORY DIMENSIONS OR INCORRECT MODEL NUMBERS.