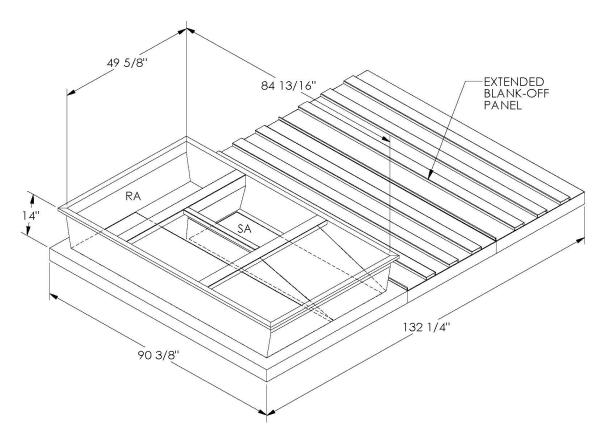

## CAMBRIDGEPORT STRONGLY RECOMMENDS CONFIRMING THE DIMENSIONS ON THIS SUBMITTAL

CURB ADAPTERS ARE BASED ON UNIT MANUFACTURERS STANDARD CURB DIMENSIONS.
CAMBRIDGEPORT CANNOT BE RESPONSIBLE FOR ANY DEVIATIONS FROM FACTORY DIMENSIONS OR INCORRECT MODEL NUMBERS.