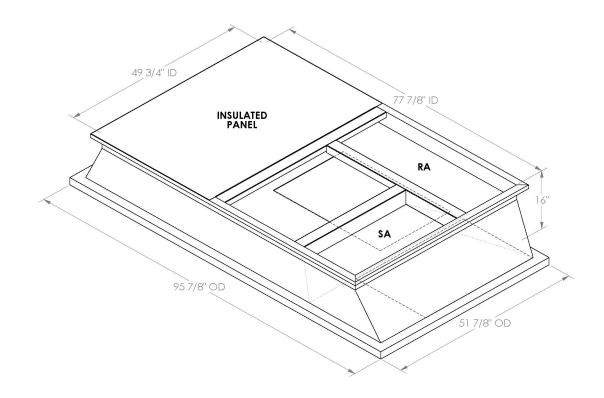

## Cambridgeport

SUBMITTAL

Part Number 2011095

| SUBMITTED TO |  |
|--------------|--|
| COMPANY      |  |
| JOB NAME     |  |
| EQUIPMENT    |  |
| SIGNATURE    |  |
| DATE         |  |

## **FEATURES**

ONE PIECE WELDED CONSTRUCTION

FACTORY INSTALLED SUPPLY TRANSITIONS

FULLY INSULATED

DESIGNED FOR EVEN WEIGHT DISTRIBUTION

FABRICATED OF HEAVY GAUGE G90 GALVANIZED STEEL

ALL WELDS SPRAYED WITH GALVANIZING COMPOUND

GASKET PROVIDED FOR UNIT TO ADAPTER SEALING

## CAMBRIDGEPORT STRONGLY RECOMMENDS CONFIRMING THE DIMENSIONS ON THIS SUBMITTAL

CURB ADAPTERS ARE BASED ON UNIT MANUFACTURERS STANDARD CURB DIMENSIONS.
CAMBRIDGEPORT CANNOT BE RESPONSIBLE FOR ANY DEVIATIONS FROM FACTORY DIMENSIONS OR INCORRECT MODEL NUMBERS.