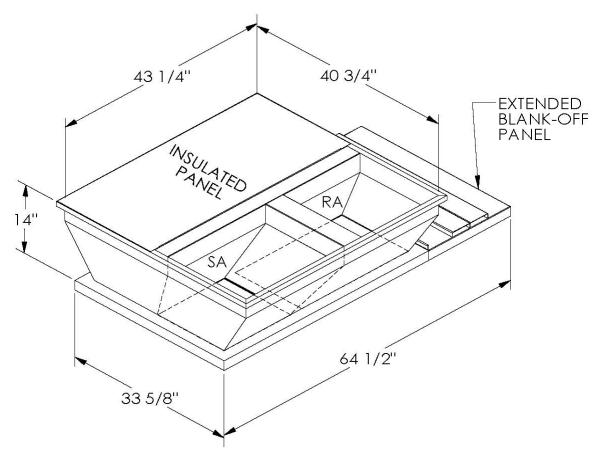

GASKET PROVIDED FOR UNIT TO ADAPTER SEALING

## CAMBRIDGEPORT STRONGLY RECOMMENDS CONFIRMING THE DIMENSIONS ON THIS SUBMITTAL

CURB ADAPTERS ARE BASED ON UNIT MANUFACTURERS STANDARD CURB DIMENSIONS.
CAMBRIDGEPORT CANNOT BE RESPONSIBLE FOR ANY DEVIATIONS FROM FACTORY DIMENSIONS OR INCORRECT MODEL NUMBERS.