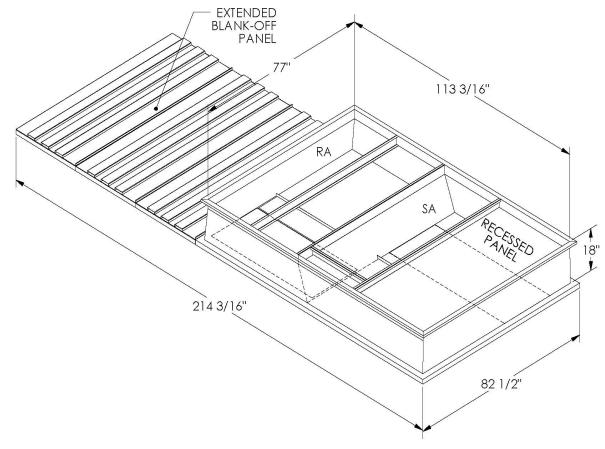

## CAMBRIDGEPORT STRONGLY RECOMMENDS CONFIRMING THE DIMENSIONS ON THIS SUBMITTAL

CURB ADAPTERS ARE BASED ON UNIT MANUFACTURERS STANDARD CURB DIMENSIONS.
CAMBRIDGEPORT CANNOT BE RESPONSIBLE FOR ANY DEVIATIONS FROM FACTORY DIMENSIONS OR INCORRECT MODEL NUMBERS.