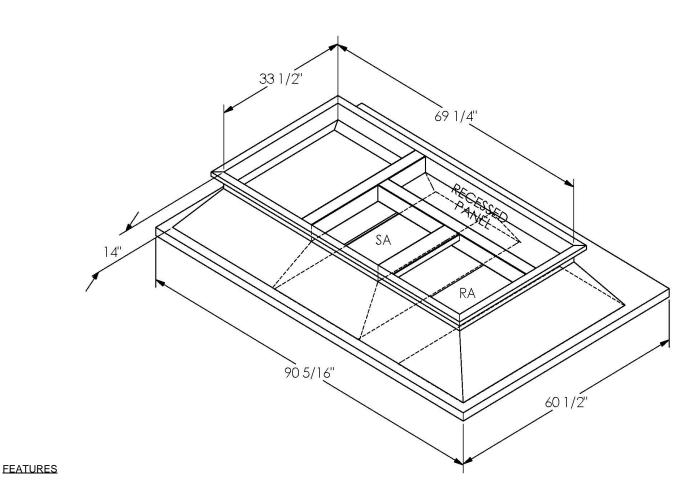

ONE PIECE WELDED CONSTRUCTION

FACTORY INSTALLED SUPPLY TRANSITIONS

FULLY INSULATED

DESIGNED FOR EVEN WEIGHT DISTRIBUTION

FABRICATED OF HEAVY GAUGE G90 GALVANIZED STEEL

ALL WELDS SPRAYED WITH GALVANIZING COMPOUND

GASKET PROVIDED FOR UNIT TO ADAPTER SEALING

## CAMBRIDGEPORT STRONGLY RECOMMENDS CONFIRMING THE DIMENSIONS ON THIS SUBMITTAL

CURB ADAPTERS ARE BASED ON UNIT MANUFACTURERS STANDARD CURB DIMENSIONS.
CAMBRIDGEPORT CANNOT BE RESPONSIBLE FOR ANY DEVIATIONS FROM FACTORY DIMENSIONS OR INCORRECT MODEL NUMBERS.