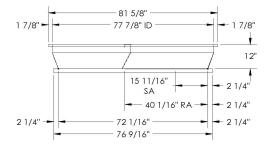

#### **FEATURES**

ONE PIECE WELDED CONSTRUCTION

FACTORY INSTALLED SUPPLY TRANSITIONS

FULLY INSULATED

DESIGNED FOR EVEN WEIGHT DISTRIBUTION

FABRICATED OF HEAVY GAUGE G90 GALVANIZED STEEL

ALL WELDS SPRAYED WITH GALVANIZING COMPOUND

GASKET PROVIDED FOR UNIT TO ADAPTER SEALING

 $\ensuremath{^{\ast\ast}}$  New unit can sit on existing curb without adapter with overhang

#### CAMBRIDGEPORT STRONGLY RECOMMENDS CONFIRMING THE DIMENSIONS ON THIS SUBMITTAL CURB ADAPTERS ARE BASED ON UNIT MANUFACTURERS STANDARD CURB DIMENSIONS. CAMBRIDGEPORT CANNOT BE RESPONSIBLE FOR ANY DEVIATIONS FROM FACTORY DIMENSIONS OR INCORRECT MODEL NUMBERS.