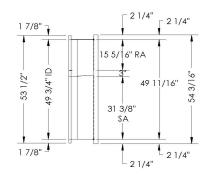

#### **FEATURES**

ONE PIECE WELDED CONSTRUCTION

FACTORY INSTALLED SUPPLY TRANSITIONS

FULLY INSULATED

DESIGNED FOR EVEN WEIGHT DISTRIBUTION

FABRICATED OF HEAVY GAUGE G90 GALVANIZED STEEL

ALL WELDS SPRAYED WITH GALVANIZING COMPOUND

GASKET PROVIDED FOR UNIT TO ADAPTER SEALING

 $\ensuremath{^{\ast\ast}}$  New unit can sit on existing curb without adapter with overhang

#### CAMBRIDGEPORT STRONGLY RECOMMENDS CONFIRMING THE DIMENSIONS ON THIS SUBMITTAL CURB ADAPTERS ARE BASED ON UNIT MANUFACTURERS STANDARD CURB DIMENSIONS. CAMBRIDGEPORT CANNOT BE RESPONSIBLE FOR ANY DEVIATIONS FROM FACTORY DIMENSIONS OR INCORRECT MODEL NUMBERS.