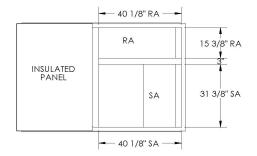

#### **FEATURES**

ONE PIECE WELDED CONSTRUCTION

FACTORY INSTALLED SUPPLY TRANSITIONS

FULLY INSULATED

DESIGNED FOR EVEN WEIGHT DISTRIBUTION

FABRICATED OF HEAVY GAUGE G90 GALVANIZED STEEL

ALL WELDS SPRAYED WITH GALVANIZING COMPOUND

#### CAMBRIDGEPORT STRONGLY RECOMMENDS CONFIRMING THE DIMENSIONS ON THIS SUBMITTAL CURB ADAPTERS ARE BASED ON UNIT MANUFACTURERS STANDARD CURB DIMENSIONS. CAMBRIDGEPORT CANNOT BE RESPONSIBLE FOR ANY DEVIATIONS FROM FACTORY DIMENSIONS OR INCORRECT MODEL NUMBERS.