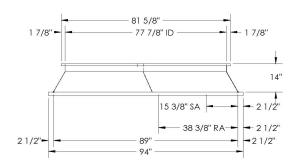

## **FEATURES**

ONE PIECE WELDED CONSTRUCTION

FACTORY INSTALLED SUPPLY TRANSITIONS

**FULLY INSULATED** 

DESIGNED FOR EVEN WEIGHT DISTRIBUTION

FABRICATED OF HEAVY GAUGE G90 GALVANIZED STEEL

ALL WELDS SPRAYED WITH GALVANIZING COMPOUND

GASKET PROVIDED FOR UNIT TO ADAPTER SEALING

## CAMBRIDGEPORT STRONGLY RECOMMENDS CONFIRMING THE DIMENSIONS ON THIS SUBMITTAL

CURB ADAPTERS ARE BASED ON UNIT MANUFACTURERS STANDARD CURB DIMENSIONS.
CAMBRIDGEPORT CANNOT BE RESPONSIBLE FOR ANY DEVIATIONS FROM FACTORY DIMENSIONS OR INCORRECT MODEL NUMBERS.