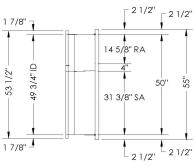

## **FEATURES**

ONE PIECE WELDED CONSTRUCTION

FACTORY INSTALLED SUPPLY TRANSITIONS

**FULLY INSULATED** 

DESIGNED FOR EVEN WEIGHT DISTRIBUTION

FABRICATED OF HEAVY GAUGE G90 GALVANIZED STEEL

ALL WELDS SPRAYED WITH GALVANIZING COMPOUND

GASKET PROVIDED FOR UNIT TO ADAPTER SEALING

## CAMBRIDGEPORT STRONGLY RECOMMENDS CONFIRMING THE DIMENSIONS ON THIS SUBMITTAL

CURB ADAPTERS ARE BASED ON UNIT MANUFACTURERS STANDARD CURB DIMENSIONS.
CAMBRIDGEPORT CANNOT BE RESPONSIBLE FOR ANY DEVIATIONS FROM FACTORY DIMENSIONS OR INCORRECT MODEL NUMBERS.