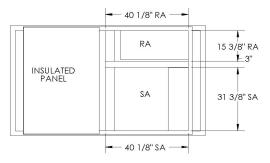

## FEATURES:

- ONE PIECE WELDED CONSTRUCTION
   CURB ADAPTER MADE OF HEAVY GAUGE GALVANIZED STEEL.
   ALL WELDS ARE COATED WITH A GALVANIZED COMPOUND.
   GASKETING IS PROVIDED FOR UNIT TO CURB ADAPTER SEALING.
   CURB ADAPTER IS FULLY INSULATED.
   SUPPLY TRANSITION AND RETURN PLENUM INCLUDED.

## CAMBRIDGEPORT STRONGLY RECOMMENDS CONFIRMING THE DIMENSIONS ON THIS SUBMITTAL

CURB ADAPTERS ARE BASED ON UNIT MANUFACTURERS STANDARD CURB DIMENSIONS.
CAMBRIDGEPORT CANNOT BE RESPONSIBLE FOR ANY DEVIATIONS FROM FACTORY DIMENSIONS OR INCORRECT MODEL NUMBERS.