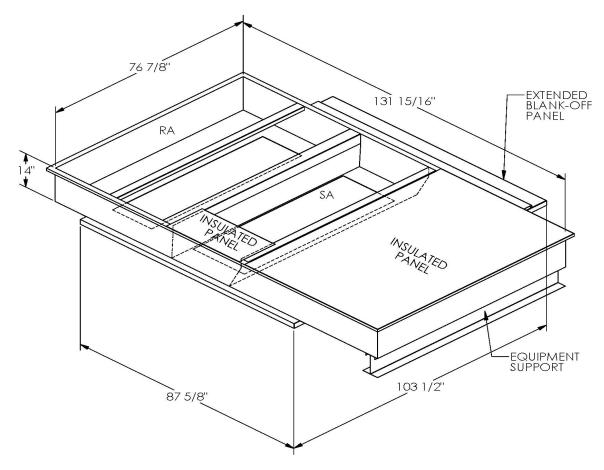

## **FEATURES**

ONE PIECE WELDED CONSTRUCTION

FACTORY INSTALLED SUPPLY TRANSITIONS

FULLY INSULATED

DESIGNED FOR EVEN WEIGHT DISTRIBUTION

FABRICATED OF HEAVY GAUGE G90 GALVANIZED STEEL

ALL WELDS SPRAYED WITH GALVANIZING COMPOUND

GASKET PROVIDED FOR UNIT TO ADAPTER SEALING

## CAMBRIDGEPORT STRONGLY RECOMMENDS CONFIRMING THE DIMENSIONS ON THIS SUBMITTAL

CURB ADAPTERS ARE BASED ON UNIT MANUFACTURERS STANDARD CURB DIMENSIONS.
CAMBRIDGEPORT CANNOT BE RESPONSIBLE FOR ANY DEVIATIONS FROM FACTORY DIMENSIONS OR INCORRECT MODEL NUMBERS.