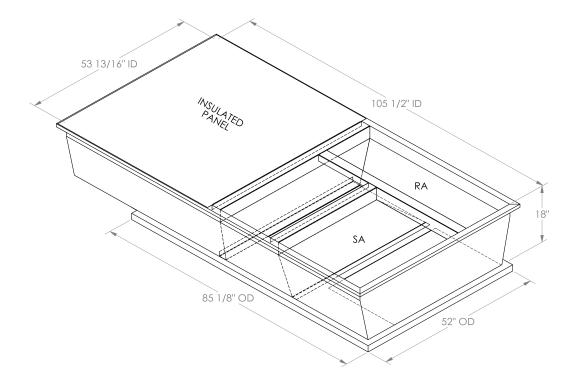

# Part Number 2012352

### FEATURES

ONE PIECE WELDED CONSTRUCTION FACTORY INSTALLED SUPPLY TRANSITIONS FULLY INSULATED DESIGNED FOR EVEN WEIGHT DISTRIBUTION FABRICATED OF HEAVY GAUGE G90 GALVANIZED STEEL ALL WELDS SPRAYED WITH GALVANIZING COMPOUND GASKET PROVIDED FOR UNIT TO ADAPTER SEALING

#### CAMBRIDGEPORT STRONGLY RECOMMENDS CONFIRMING THE DIMENSIONS ON THIS SUBMITTAL CURB ADAPTERS ARE BASED ON UNIT MANUFACTURERS STANDARD CURB DIMENSIONS. CAMBRIDGEPORT CANNOT BE RESPONSIBLE FOR ANY DEVIATIONS FROM FACTORY DIMENSIONS OR INCORRECT MODEL NUMBERS.