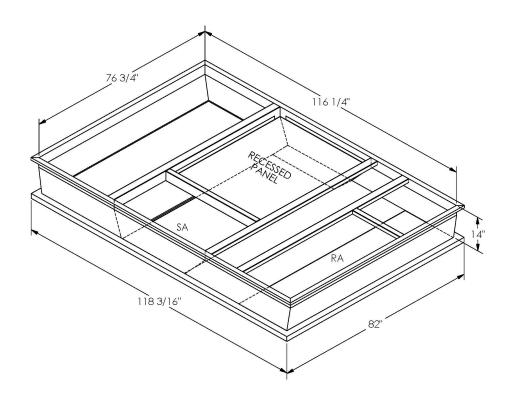

## CAMBRIDGEPORT STRONGLY RECOMMENDS CONFIRMING THE DIMENSIONS ON THIS SUBMITTAL

CURB ADAPTERS ARE BASED ON UNIT MANUFACTURERS STANDARD CURB DIMENSIONS.
CAMBRIDGEPORT CANNOT BE RESPONSIBLE FOR ANY DEVIATIONS FROM FACTORY DIMENSIONS OR INCORRECT MODEL NUMBERS.