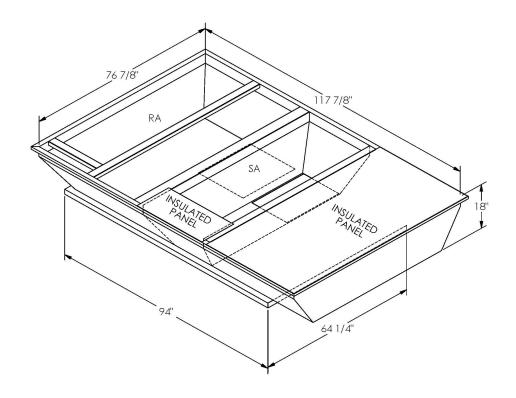

## CAMBRIDGEPORT STRONGLY RECOMMENDS CONFIRMING THE DIMENSIONS ON THIS SUBMITTAL

CURB ADAPTERS ARE BASED ON UNIT MANUFACTURERS STANDARD CURB DIMENSIONS.
CAMBRIDGEPORT CANNOT BE RESPONSIBLE FOR ANY DEVIATIONS FROM FACTORY DIMENSIONS OR INCORRECT MODEL NUMBERS.